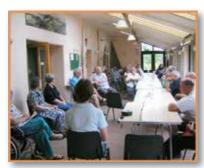

#### **Dining Room**

- seats 40-45, folding tables and chairs, easy to move.
- ☆ sliding doors onto terrace with lovely views across the valley.
- ☆ underfloor heating.
- ☆ drinks unit with boiling and cold water, sink, fridge, etc.