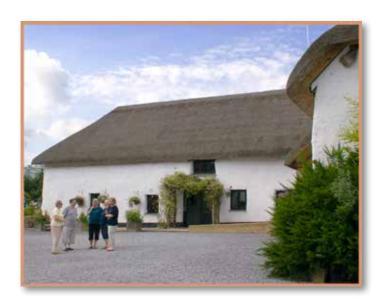

# the Pound House

#### About the Pound House

Sheldon

A 17th century barn with cob walls and some original oak timbers. Fully refurbished to a high standard of comfort while retaining lots of traditional character.

- ☆ Light and spacious long meeting/dining room with hot drinks unit opens onto terrace.
- ☆ Two smaller meeting/sitting rooms.
- ☆ Large well-equipped kitchen (optional extra).
- ☆ Six en-suite bedrooms.
- ☆ Centrally heated.