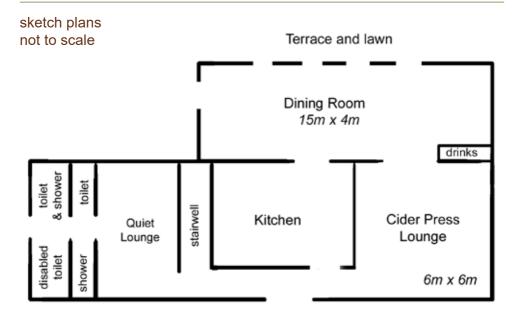

#### **Pound House downstairs**

#### **Dining Room**

- seats 40-45, folding tables and chairs, easy to move.
- ☆ sliding doors onto terrace with lovely views across the valley.
- ☆ underfloor heating.
- ☆ drinks unit with boiling and cold water, sink, fridge, etc.

#### Kitchen (optional extra)

- ☆ 3 electric ovens, 8 electric hotplates, electric grill, microwave.
- ☆ fridge, larder fridge, freezer.
- ☆ dishwasher, hot cupboard (wheels into dining room).
- fully equipped with cooking utensils, crockery, cutlery etc.

#### **Quiet Lounge**

☆ seats 10 in very comfy armchairs.

#### Cider Press lounge

☆ seats 20 in comfortable upholstered chairs and sofas.

#### Toilets and showers