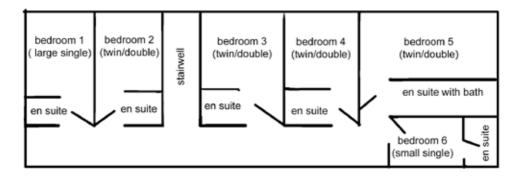

### **Pound House upstairs**

Six en-suite bedrooms - 2 single, 4 twin/double

#### Each room has

- small table with upholstered upright chair.
- ☆ two 3-drawer bedside cabinets.
- ☆ hanging rail and hangers.

#### Each bed is supplied with

- ☆ 2 pillows each with an under-slip.
- ☆ 2 blankets folded in a bag.

#### Guests bring with them either

- sleeping bag and pillow slips, or
- bottom sheet, duvet and pillow slips, or
- ☆ two sheets and pillow slip.

#### Additional notes:

- Some extra mattresses can be provided depending on the type of group, age, etc.
- ☆ Room 6 is small (but perfectly formed!)