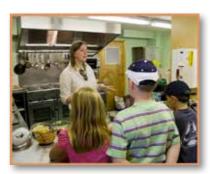

#### Kitchen (optional extra)

- ☆ 3 electric ovens, 8 electric hotplates, electric grill, microwave.
- ☆ fridge, larder fridge, freezer.
- ☆ dishwasher, hot cupboard (wheels into dining room).
- fully equipped with cooking utensils, crockery, cutlery etc.