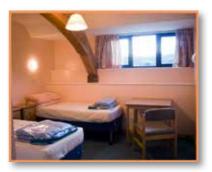

### **Pound House upstairs**

Six en-suite bedrooms - 2 single, 4 twin/double

#### Each room has

- small table with upholstered upright chair.
- ☆ two 3-drawer bedside cabinets.
- ☆ hanging rail and hangers.

#### Each bed is supplied with

- ☆ 2 pillows each with an under-slip.
- ☆ 2 blankets folded in a bag.

#### Additional notes:

- Some extra mattresses can be provided depending on the type of group, age, etc.
- ☆ Room 6 is small (but perfectly formed!)