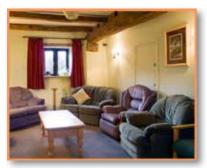

#### **Quiet Lounge**

☆ seats 10 in very comfy armchairs.

#### Cider Press lounge

☆ seats 20 in comfortable upholstered chairs and sofas.